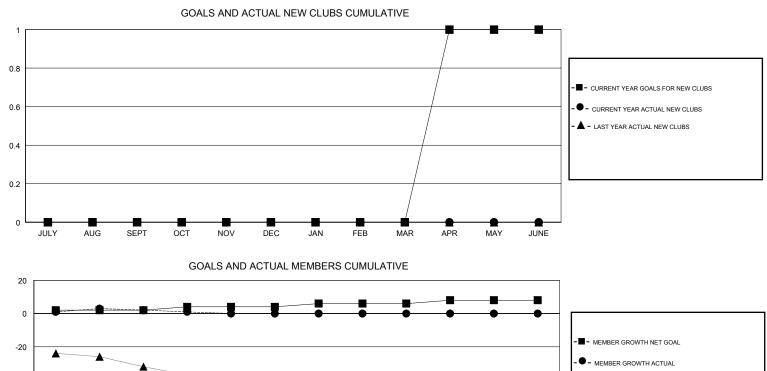

## WILLIAM PHILLIPI LOCATION ARIZONA GMT CA GMT: Clubs Members RESULTS FOR 2018-2019 RESULTS FOR 2018-2019 NEW CLUBS NEW CLUB GOAL DROPPED CLUBS MEMBER GROWTH NET MEMBER GROWTH DROPPED QUARTER QUARTER GOAL ACTUAL MEMBERS ACTUAL (including transfers) 0 0 0 2 16 11 JULY/AUG/SEPT JULY/AUG/SEPT 0 0 0 2 19 13 OCT/NOV/DEC OCT/NOV/DEC 0 0 0 2 0 0 JAN/FEB/MAR JAN/FEB/MAR 1 ٥ 0 2 0 0 APR/MAY/JUNE APR/MAY/JUNE

- LAST YEAR MEMBERSHIP ACTUAL

JULY AUG SEPT OCT NOV DEC JAN FEB MAR APR MAY JUNE 11 CLUBS OF 32 ADDED 1 OR MORE GENDER DISTRIBUTION **DROPPED CLUBS: 0** NEW MEMBERS 362 (55.44%) MALE 291 (44.56%) FEMALE Women Percentage Fiscal Year Goal: 43% DROPPED MEMBERS 162 TOTAL FAMILY UNIT MEMBERS DECEASED 5 CLICK HERE FOR CUMULATIVE 0 CLUB CANCELLED MEMBERSHIP DATA 81 FAMILY MEMBERS PAYING HALF 19 OTHER DUES